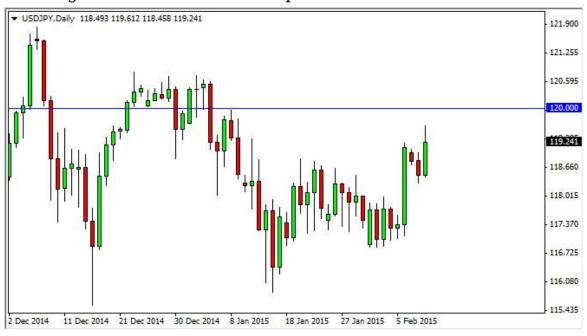

**USD/JPY** FxEmpire The USD/JPY pair broke higher during the course of the session on Tuesday, as we continue to drive towards the 120 level. That area above is massively resistive though, so it's more than likely going to be a very volatile pair going forward. Ultimately we believe that the market will then head to the 121 level, and then the

122 level. Any pullback at this point time should be thought of as value and that the US dollar is simply "on sale." We have absolutely no thoughts or desires to sell this pair at the moment.

[/text]