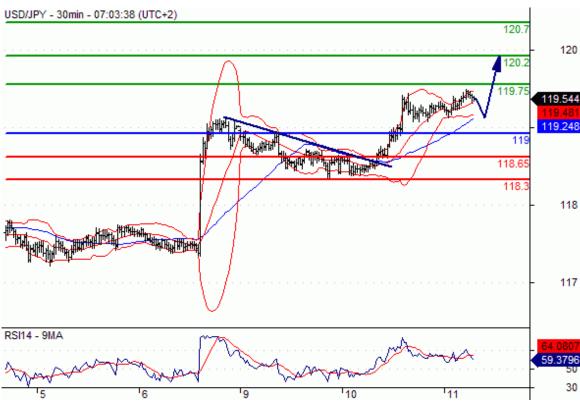

## [text] USD/JPY Analysis (2015.02.11) FxPro Forex Broker USD/JPY Intraday: the upside prevails. Pivot: 119 Most Likely Scenario: Long positions above 119 with targets @ 119.75 & 120.2 in extension. Alternative scenario: Below 119 look for further downside with 118.65 & 118.3 as targets. Comment: The pair has broken above its previous top and remains on the upside. USD/JPY