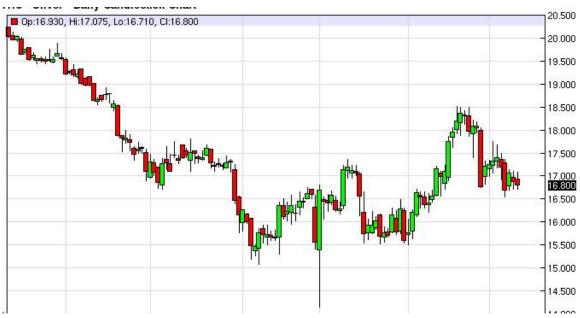

[text] Silver Forecast (2015.02.12) Silver markets tried to break out to the upside during the session on Wednesday, but as you can see pullback from the \$17 handle. Because of that, it looks like the market is going to continue to struggle in this general vicinity, but we also have quite a bit of support at the \$16.50 level. Ultimately, the market looks as if it's essentially stuck but we do think that the support below is probably strong enough to keep this market afloat. With that being the case, we think that longer-term traders are getting involved but shorter-term traders are probably to step been to the sidelines. Silver Chart