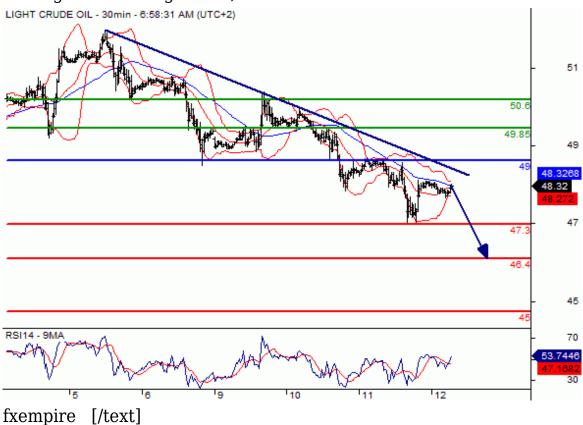

[text] Gold Analysis Gold markets fell during the session on Wednesday, breaking through the \$1150 region. It is at the \$1140 level that we think that the support still exists, and as a result we need to get below there in order to start selling at this point. We recognize a supportive candle in that region as a nice buying opportunity, but also recognize that if we break through there, the gold markets could fall apart. These are very important sessions over the next week or so. In the gold markets, and as a result we are going to wait until the end of the day each day to think about making a trading decision. Right now, we are on the sidelines. Gold Chart