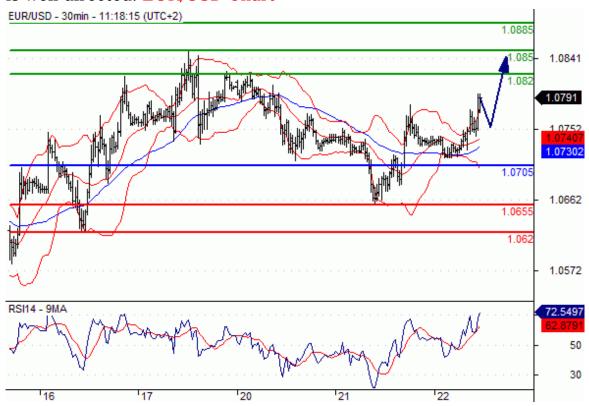

## [text] EUR/USD & GBP/USD Analysis (2015.04.22) Source:Fxpro

Forex Broker EUR/USD Intraday: rebound. Pivot: 1.0705 Most Likely Scenario: Long positions above 1.0705 with targets @ 1.082 & 1.085 in extension. Alternative scenario: Below 1.0705 look for further downside with 1.0655 & 1.062 as targets. Comment: The RSI is well directed. EUR/USD Chart