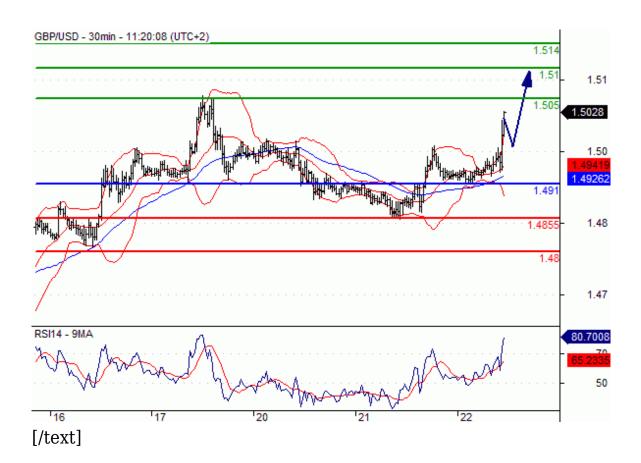

GBP/USD Intraday: the upside prevails. Pivot: 1.491 Most Likely Scenario: Long positions above 1.491 with targets @ 1.505 & 1.51 in extension. Alternative scenario: Below 1.491 look for further downside with 1.4855 & 1.48 as targets. Comment: The RSI is well directed. GBP/USD Chart