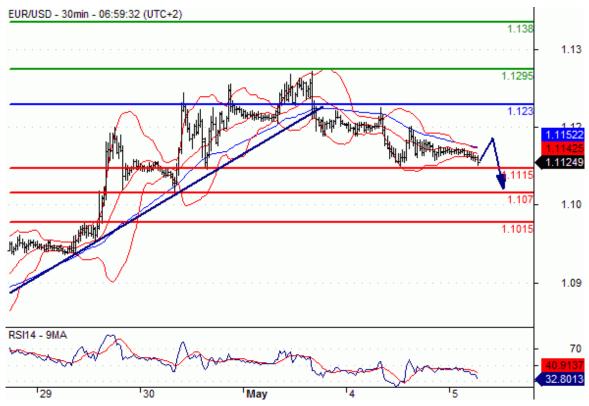

## [text] EUR/USD and USD/JPY Analysis 5 ,May 2015 Source: FxPro

EUR/USD Intraday: under pressure. Pivot: 1.123 Most Likely Scenario: Short positions below 1.123 with targets @ 1.1115 & 1.107 in extension. Alternative scenario: Above 1.123 look for further upside with 1.1295 & 1.138 as targets. Comment: The pair has broken below a rising trend line and remains under pressure.