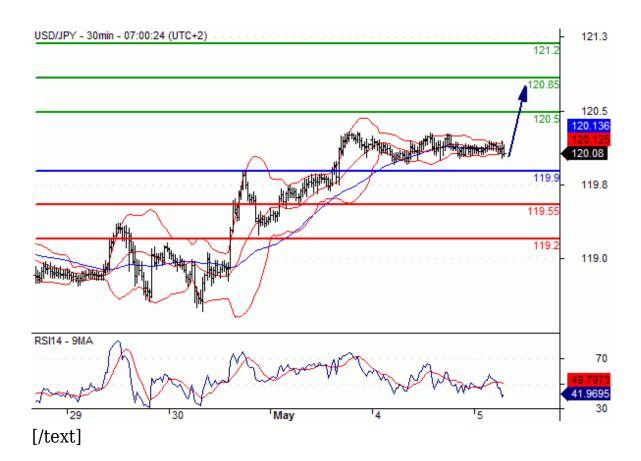

## **EUR/USD Chart**

**Pivot: 119.9 Most Likely Scenario**: Long positions above 119.9 with targets @ 120.5 & 120.85 in extension. **Alternative scenario**: Below 119.9 look for further downside with 119.55 & 119.2 as targets. **Comment**: The pair stands above its support. USD/JPY Chart