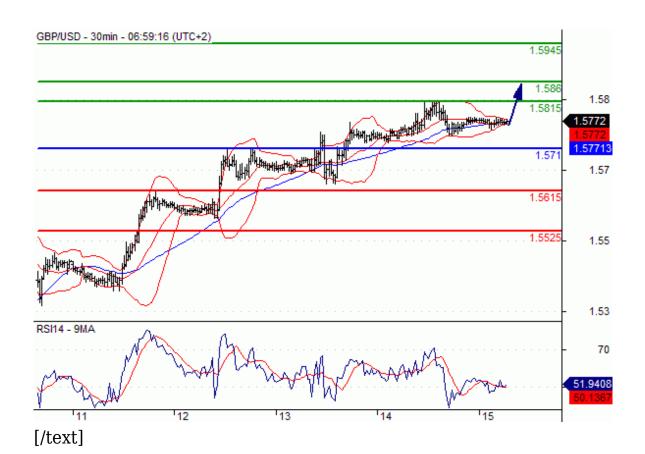

GBP/USD Intraday: the bias remains bullish. Pivot: 1.571 Most Likely Scenario: Long positions above 1.571 with targets @ 1.5815 & 1.586 in extension. Alternative scenario: Below 1.571 look for further downside with 1.5615 & 1.5525 as targets. Comment: The RSI is mixed to bullish. GBP/USD Chart