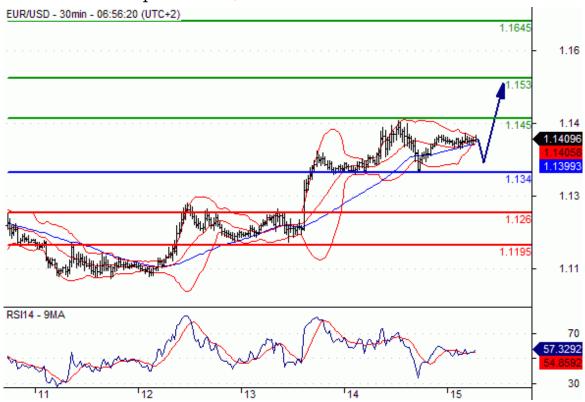

[text] Source: FxPro Forex Broker EUR/USD Intraday: the upside prevails. Pivot: 1.134 Most Likely Scenario: Long positions above 1.134 with targets @ 1.145 & 1.153 in extension. Alternative scenario: Below 1.134 look for further downside with 1.126 & 1.1195 as targets. Comment: The pair has rebounded above its support and remains on the upside. EUR/USD Chart