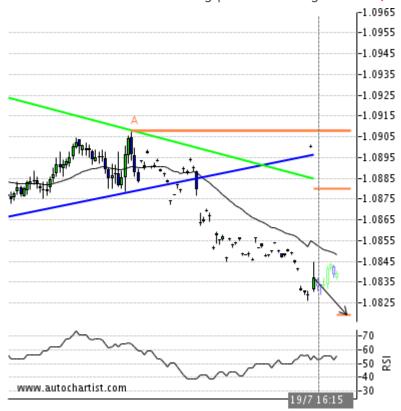

## [text] **Source:** AvaTrade Forex Broker (Review and rebate system)

**Summary:** Target Level: 1.0819 Target Period: 8 hours **Analysis:** Triangle has broken through the support line at 19-Jul-16:15 2015 GMT-5. Possible bearish price movement forecast for the next 8 hours towards 1.082. **Supporting** 

**Indicators:** Downward sloping Moving Average **Resistance Levels:** (A)

1.0908Last resistance turning point of Triangle. **EUR/USD Chart** 

**Summary:** Target Level: 123.915 Target Period: 6 hours **Analysis:** Triangle identified at 19-Jul-18:00 2015 GMT-5. This pattern is still in the process of forming. Possible bearish price movement towards the support 123.915 within the next 6 hours. **Resistance Levels:** (B) 124.15Last resistance turning point of Triangle. **Support Levels** (A) 123.915Last support turning point of Triangle. **USDJPY Chart** 