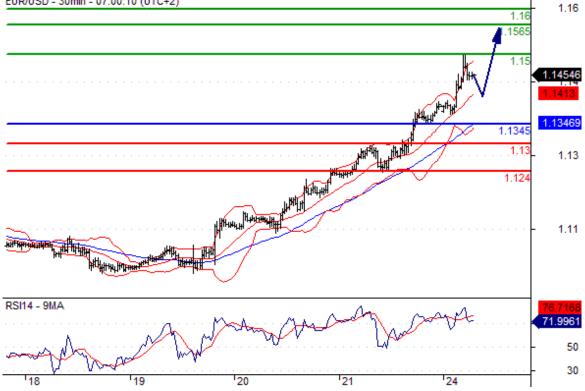

[text] EUR/USD & GBP/USD Analysis (2015.08.24) Source: FxPro Forex Broker (Review and Forex Rebates) Pivot: 1.1345 Most Likely Scenario: Long positions above 1.1345 with targets @ 1.15 & 1.1565 in extension. Alternative scenario: Below 1.1345 look for further downside with 1.13 & 1.124 as targets. Comment: The RSI is bullish and calls for further upside. EUR/USD Chart EUR/USD - 30min - 07:00:10 (UTC+2)