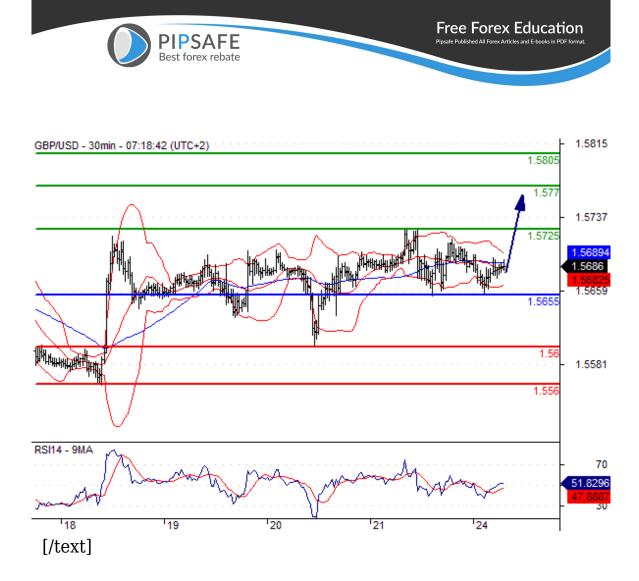

Pivot: 1.5655 Most Likely Scenario: Long positions above 1.5655 with targets @ 1.5725 & 1.577 in extension. Alternative scenario: Below 1.5655 look for further downside with 1.56 & 1.556 as targets. Comment: A support base at 1.5655 has formed and has allowed for a temporary stabilisation. GBP/USD Chart