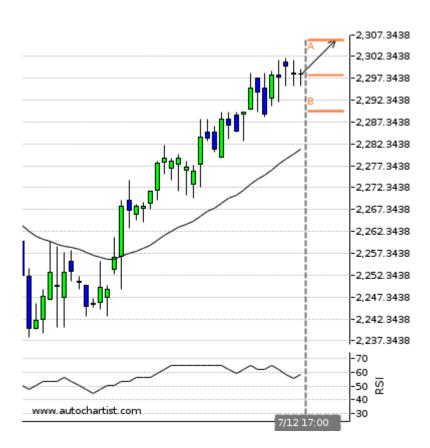

Free Forex Education

safe Published All Forex Articles and E-books in P

**Corn** Summary : Target Level : 2306.1995 Target Period : 4 hours Analysis : Possible bullish price movement towards the resistance 2306.1995 within the next 4 hours. Supporting Indicators : Upward sloping Moving Average Resistance Levels : (A) 2306.19954 hour high volatility level Support Levels (B) 2289.80054 hour low volatility level