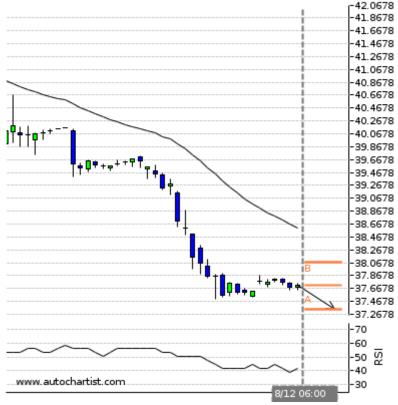

Free Forex Education Pipsafe Published All Forex Articles and E-books in PDF format.

Commodities Report(2015.12.08) Source: Avatrade Forex Broker (Review and Forex Rebates up to 85%) Crude Oil Summary : Target Level : 37.353 Target Period : 4 hours Analysis : Possible bearish price movement towards the support 37.353 within the next 4 hours. Supporting Indicators : Downward sloping Moving Average Resistance Levels : (B) 38.0774 hour high volatility level Support Levels (A) 37.3534 hour low volatility level