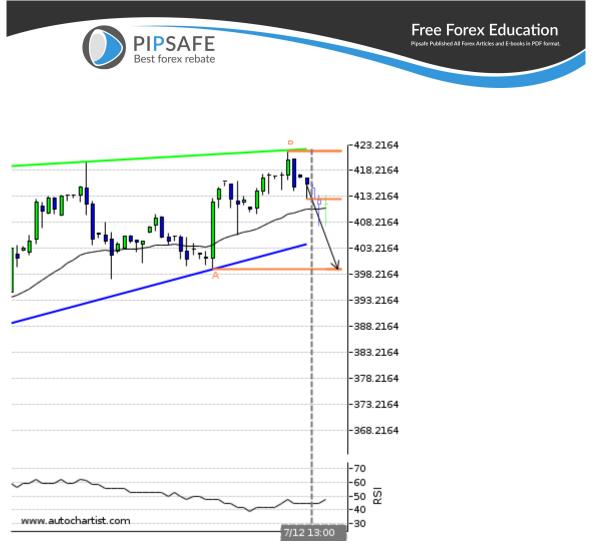

**PIPSAFE** 

Best forex rebate

Wheat Summary : Target Level : 399.15 Target Period : 3 days Analysis : Rising Wedge identified at 07-Dec-13:00 2015 GMT. This pattern is still in the process of forming. Possible bearish price movement towards the support 399.15 within the next 3 days. **Resistance Levels :** (B) 422.05Last resistance turning point of Rising Wedge. **Support Levels** (A) 399.15Last support turning point of Rising Wedge.