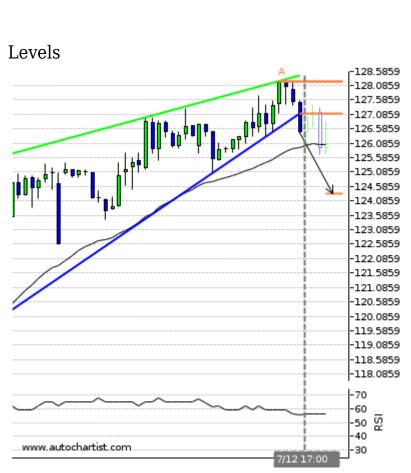

**Coffee** Summary : Target Level : 124.3389 Target Period : 7 hours Analysis : Rising Wedge has broken through the support line at 07-Dec-17:00 2015 GMT. Possible bearish price movement forecast for the next 7 hours towards 124.339. Resistance Levels : (A) 128.225Last resistance turning point of Rising Wedge. Support