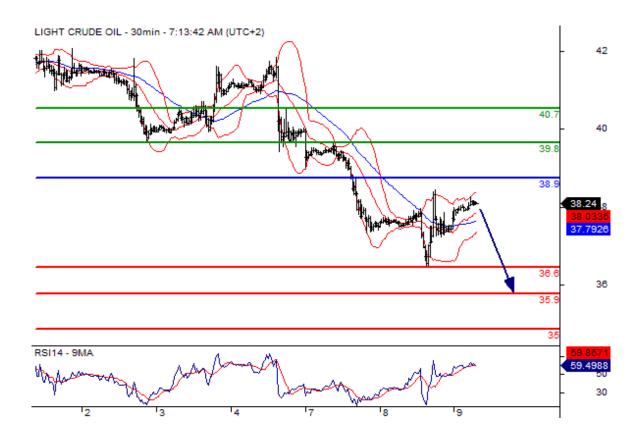

resistance, likely decline to 1068. Gold Chart

Crude Oil (WTI) (F6) Intraday: under pressure. Pivot: 38.9

**Most Likely Scenario**: short positions below 38.9 with targets @ 36.6 & 35.9 in extension. **Alternative scenario**: above 38.9 look for further upside with 39.8 & 40.7 as targets. **Comment**: as long as 38.9 is resistance, likely decline to 36.6. **Oil Chart** 