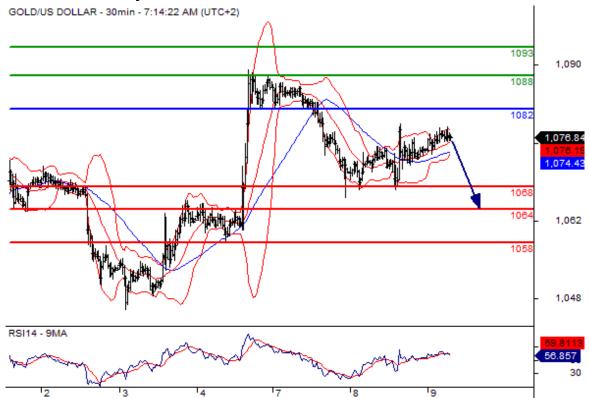

**Source:** Fxpro Forex Broker (Rview and Forex Rebates Up to 85%)

Gold spot Intraday: under pressure. Pivot: 1082 Most Likely

**Scenario**: short positions below 1082 with targets @ 1068 & 1064 in extension. **Alternative scenario**: above 1082 look for further upside with 1088 & 1093 as targets. **Comment**: as long as 1082 is

resistance, likely decline to 1068. Gold Chart

Crude Oil (WTI) (F6) Intraday: under pressure. Pivot: 38.9

**Most Likely Scenario**: short positions below 38.9 with targets @ 36.6 & 35.9 in extension. **Alternative scenario**: above 38.9 look for further upside with 39.8 & 40.7 as targets. **Comment**: as long as 38.9 is resistance, likely decline to 36.6. **Oil Chart** 