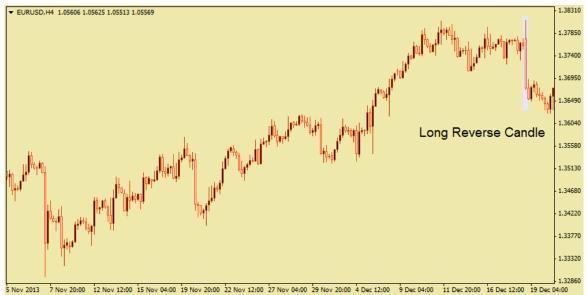

When Market Trend Will Change (II) In previous article I wrote one sign to understand when the market trend will change here I want show you another sign. Long Candle especially reverse marubozu candle can show the market trend will go to change. Another candle can show you forex market trend will change is long shadow and reverse body candle to understand better look at images please:

In the uptrend you will see long reverse candle with a little shadow it is a good sign to show us market will going to weak.

**Free Forex Education** 

1.33/11 12 Nov 2013 15 Nov 04:00 19 Nov 20:00 22 Nov 12:00 27 Nov 04:00 29 Nov 20:00 4 Dec 12:00 9 Dec 04:00 11 Dec 20:00 16 Dec 12:00 19 Dec 04:00 23 Dec 20:00 30 Dec 00:00