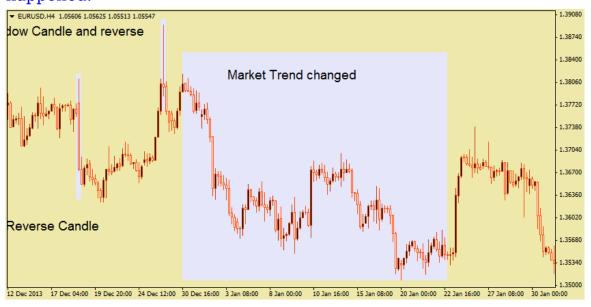

After that a few days later we will face with long shadow candle and reverse this sign can show us that market trend will change and it happened:

As you can see here I show you 2 important sign to understand when market trend will change. **Have a nice trade** Author:M.Jamshidi www.PipSafe.com Download This Book When Market Trend Will