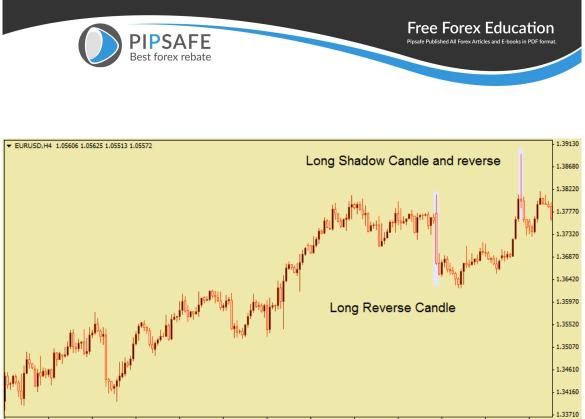

In the uptrend you will see long reverse candle with a little shadow it is a good sign to show us market will going to weak.

**Free Forex Education** 

1.33/11 12 Nov 2013 15 Nov 04:00 19 Nov 20:00 22 Nov 12:00 27 Nov 04:00 29 Nov 20:00 4 Dec 12:00 9 Dec 04:00 11 Dec 20:00 16 Dec 12:00 19 Dec 04:00 23 Dec 20:00 30 Dec 00:00

After that a few days later we will face with long shadow candle and reverse this sign can show us that market trend will change and it happened:

As you can see here I show you 2 important sign to understand when market trend will change. **Have a nice trade** Author:M.Jamshidi www.PipSafe.com Download This Book When Market Trend Will