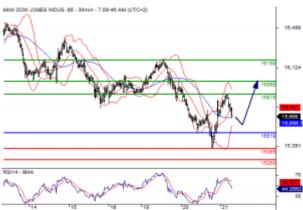

PIPSAFE

Dow Jones (CME) (H6) Intraday: rebound. Pivot: 15510 Our preference: long positions above 15510 with targets @ 15870 & 15990 in extension. Alternative scenario: below 15510 look for further downside with 15365 & 15260 as targets. Comment: the RSI is mixed to bullish.