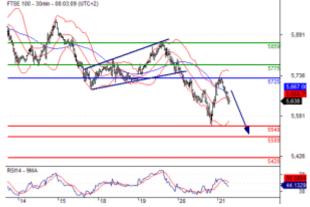

Daily Technical Strategies(2016.01.19) Source: ETX Capital (Review and Forex Rebates Up to 85%) FTSE 100 (NYSE Liffe) (H6) Intraday: the downside prevails. Pivot: 5725 Our preference: short positions below 5725 with targets @ 5540 & 5500 in extension. Alternative scenario: above 5725 look for further upside with 5775 & 5859 as targets. Comment: the RSI is mixed to bearish.