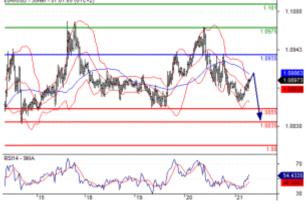

EUR/USD Intraday: under pressure. Pivot: 1.0935 Our preference: short positions below 1.0935 with targets @ 1.0855 & 1.0835 in extension. Alternative scenario: above 1.0935 look for further upside with 1.0975 & 1.101 as targets. Comment: as long as 1.0935 is resistance, look for choppy price action with a bearish bias.