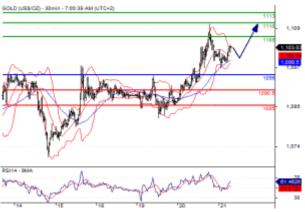

Gold spot Intraday: bullish bias above 1095. Pivot: 1095 Our preference: long positions above 1095 with targets @ 1106 & 1110 in extension. Alternative scenario: below 1095 look for further downside with 1090.5 & 1086 as targets. Comment: technically the RSI is above its neutrality area at 50.