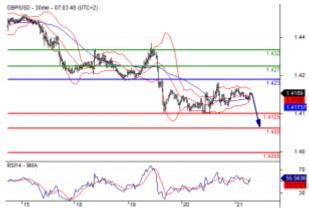

GBP/USD Intraday: key resistance at 1.423. Pivot: 1.423 Our

preference: short positions below 1.423 with targets @ 1.4125 & 1.408 in extension. Alternative scenario: above 1.423 look for further upside with 1.427 & 1.432 as targets. Comment: as long as 1.423 is resistance, look for choppy price action with a bearish bias.