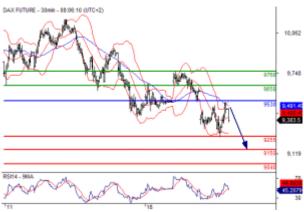

Dax (Eurex) (H6) Intraday: the downside prevails. Pivot: 9530 Our preference: short positions below 9530 with targets @ 9255 & 9150 in extension. Alternative scenario: above 9530 look for further upside with 9650 & 9760 as targets. Comment: the RSI advocates for further downside.