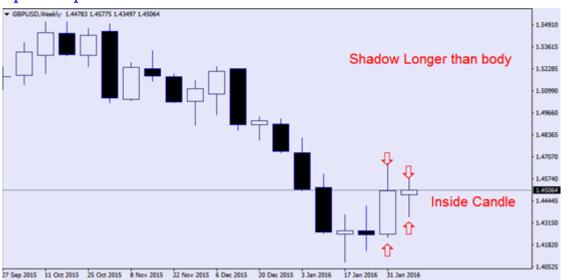

Previous week GBPUSD uptrend channel fall down it show us the uptrend power decreased. Let's see candlestick:

The candle stick pattern gives us better view As you can see GBPUSD had unbalanced movement body is short and so market did not go up or down a lot. Conclusion: Here I highly recommend you to look at revers sell signal on Monday and don't send buy order till market is bellow point 1.4580 if this line had broken you can send your buy