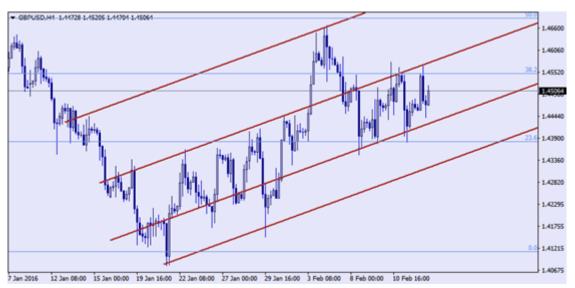

Previous week GBPUSD uptrend channel fall down it show us the uptrend power decreased. Let's see candlestick:

The candle stick pattern gives us better view As you can see GBPUSD had unbalanced movement body is short and so market did not go up or down a lot. Conclusion: Here I highly recommend you to look at revers sell signal on Monday and don't send buy order till market is bellow point 1.4580 if this line had broken you can send your buy