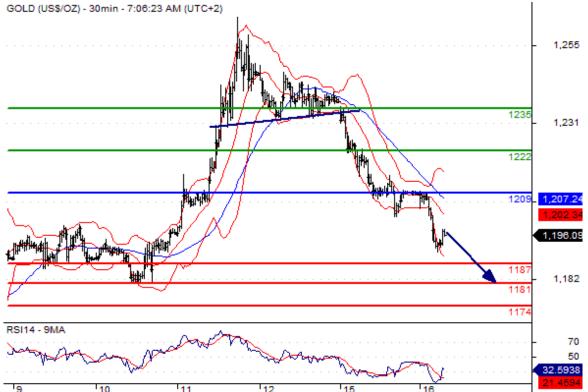

Source: Fxpro Forex Broker (Review and Fx Rebates Up to 85%) Gold spot Intraday: under pressure. Pivot: 1209.00 Most Likely Scenario: short positions below 1209.00 with targets @ 1187.00 & 1181.00 in extension. Alternative scenario: above 1209.00 look for further upside with 1222.00 & 1235.00 as targets. Comment: the RSI lacks upward momentum. Gold Chart