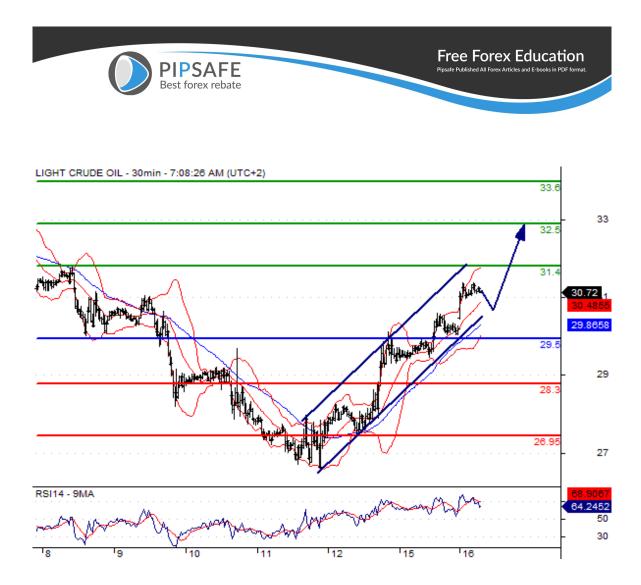

Crude Oil (WTI) (H6) Intraday: continuation of the rebound. Pivot: 29.50 Most Likely Scenario: long positions above 29.50 with targets @ 31.40 & 32.50 in extension. Alternative scenario: below 29.50 look for further downside with 28.30 & 26.95 as targets. Comment: the RSI is bullish and calls for further upside. Oil Chart