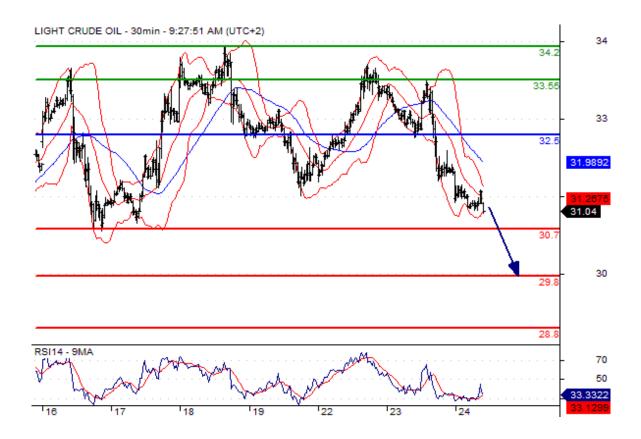

Crude Oil (WTI) (J6) Intraday: under pressure. Pivot: 32.50 Most Likely Scenario: short positions below 32.50 with targets @ 30.70 & 29.80 in extension. Alternative scenario: above 32.50 look for further upside with 33.55 & 34.20 as targets. Comment: the RSI is bearish and calls for further downside. Oil Chart