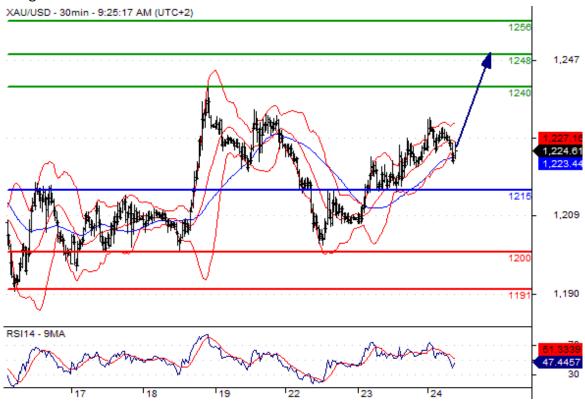

Gold-Oil News(2016.02.24) Source: Fxpro Forex Broker (Review and Forex Rebates Up to 85%) Gold spot Intraday: further upside.

Pivot: 1215.00 Most Likely Scenario: long positions above 1215.00 with targets @ 1240.00 & 1248.00 in extension. Alternative scenario: below 1215.00 look for further downside with 1200.00 & 1191.00 as targets. Comment: the RSI is mixed with a bullish bias. Gold Chart