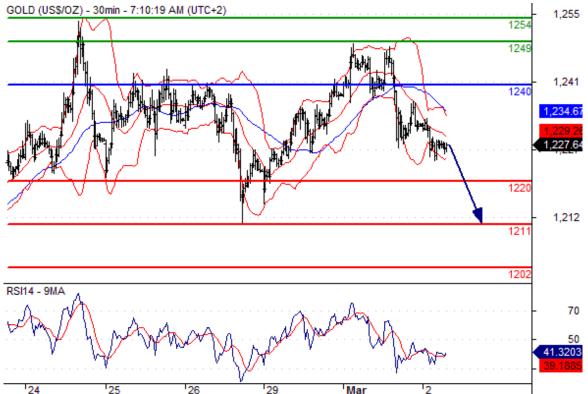

**Source:** Fxpro Forex Broker (Review and Forex Rebates Up to 85%) Gold spot Intraday: under pressure. Pivot: 1240.00 Most Likely Scenario: short positions below 1240.00 with targets @ 1220.00 & 1211.00 in extension. Alternative scenario: above 1240.00 look for further upside with 1249.00 & 1254.00 as targets. Comment: the RSI calls for a new downleg. Gold Chart