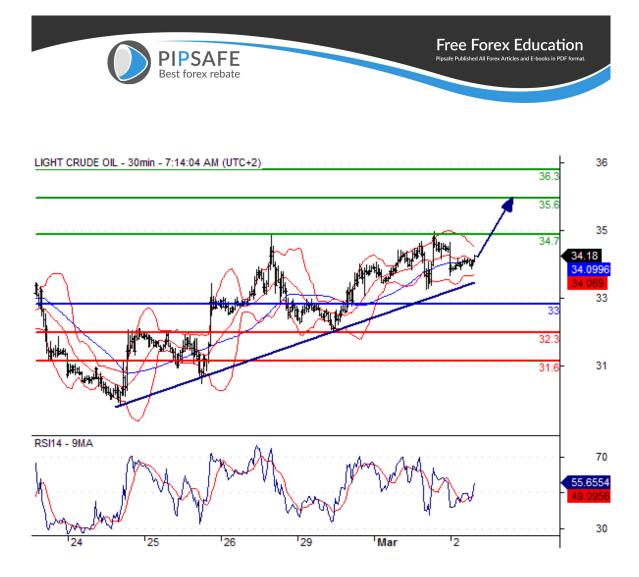

Crude Oil (WTI) (J6) Intraday: supported by a rising trend line. **Pivot: 33.00 Most Likely Scenario**: long positions above 33.00 with targets @ 34.70 & 35.60 in extension. **Alternative scenario**: below 33.00 look for further downside with 32.30 & 31.60 as targets. **Comment**: even though a continuation of the consolidation cannot be ruled out, its extent should be limited. **Oil Chart** 