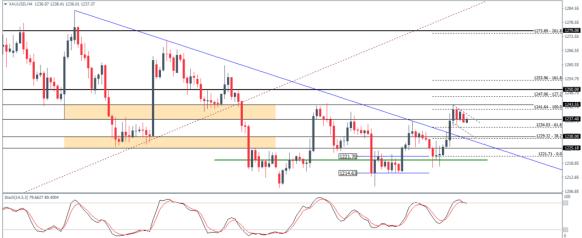

## **Gold Analysis (2016.04.08)**

XAUUSD (1237): Gold pushed higher yesterday, and the current price action is showing a potential dip towards 1230 ahead of further gains. On the 4-hour chart, the current consolidation comes after a strong rally from the previous sessions. If the bullish flag pattern is formed here, Gold could test the levels of 1252 on a break above 1241 top that is formed currently. To the downside 1230 will be key to watch as a break below this level could see Gold post a strong correction to the downside. Gold Chart