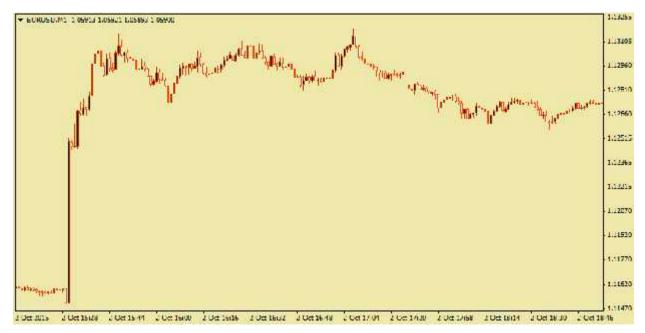

## On 2th October both news was against the US dollar value look at the chart please:

Again as you can see market goes up after 5 minute without reverse and now you can start your martingale buy orders and earn profit easily.

| USD    | - | Average Hourly Farmings m/m |   | 0.3%   | 0.2% | 0.2%   |
|--------|---|-----------------------------|---|--------|------|--------|
| USD    |   | Non-Farm Employment Change  | a | 1734   | 215K | 2458.4 |
| 1.25(3 | - | Unemployment Rate           |   | 21.3 % | 5.7% | 5.,125 |