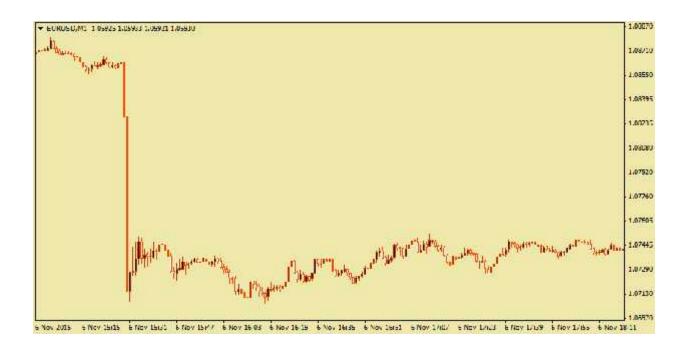

For Example, look at the bellow picture

| 1.5D |   | Average Hourly Famings m/m | 3        | 0.4% | 0.2% | 0.0%    | Eb.          |
|------|---|----------------------------|----------|------|------|---------|--------------|
| 1.5D | - | Non-Farm Employment Change | 3        | 221E | 1816 | 1.47K 4 | <b>all</b> i |
| USD  |   | Unemployment Kabe          | <u>1</u> | 5.0% | 5.0% | 1.1%    | 1            |

As you can see on 6<sup>th</sup> November 2015 two news was good for US Dollar value and look at market action please:

EURUSD fall down rapidly more than 50 pips and after this news market did not revers.

## What is the good strategy now?

Start martingale sell (only sell) just through the market action.