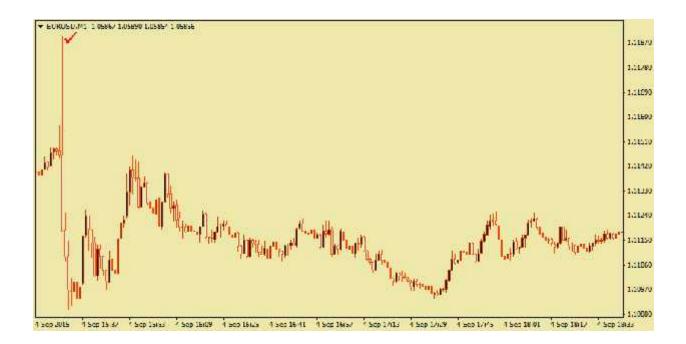

www.PipSafe.com

4<sup>th</sup> September None Frame Employment rate was against US dollar value but unemployment rate was good for US Dollar value look at chart action:

As you can see market goes up first but it falls down rapidly and continue down trend till 5 minutes in this situation we should wait more than 20 minutes if there is no important news after the none frame payroll you can start your martingale strategy for both side (sell and buy) and earn profit.